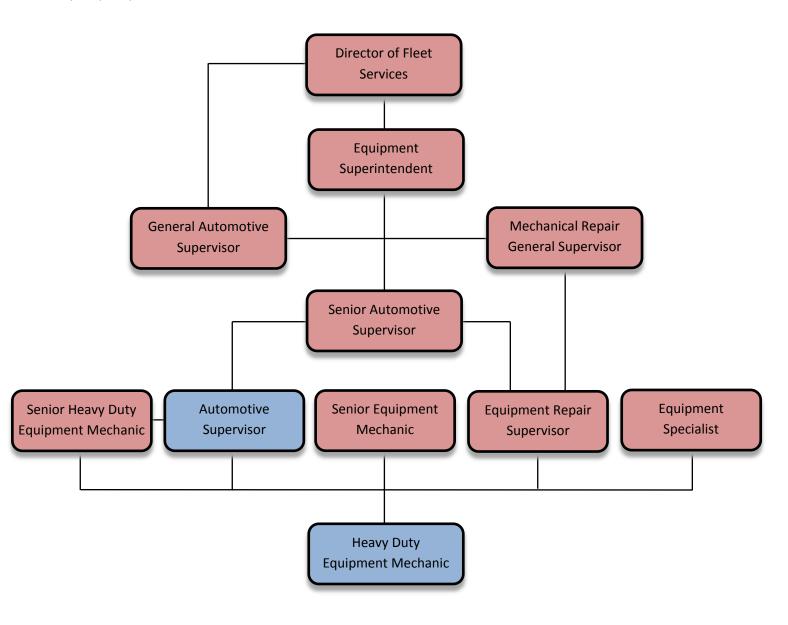

## **CAREER-OPPORTUNITIES FOR HEAVY DUTY EQUIPMENT MECHANIC**

The following information is being given to describe potential opportunities as a Heavy Duty Equipment Mechanic. The career ladders that these titles commonly follow have been illustrated in the diagram below. With specific types of experience, promotional or lateral movement between these lines is also possible. You may review the class specifications and some job bulletins through our Personnel's Department website. It is encouraged to examine the options available, to be able to promote for what you qualify for.